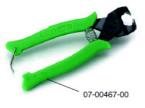

## **FlexClik Assembly Tools**

07-00507-00 MCC FlexCLIK System Installation Kit

07-00508-00 Ratching Connecting Tool for #16 Hose

07-00467-00 Connecting Tool (Pliers)

AC101-708 Hose Cutter Tool AC101-711 Hose Cutter Replacement Blade