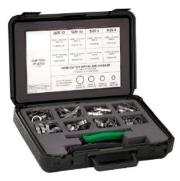

## **FlexClik Assembly Tools**

07-00507-00 MCC FlexCLIK System Installation Kit

07-00508-00 Ratching Connecting Tool for #16 Hose

07-00467-00 Connecting Tool (Pliers)

AC101-708 Hose Cutter Tool AC101-711 Hose Cutter Replacement Blade