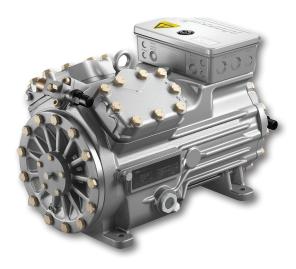

## Compressor Bock Semi-hermetic HG

## Powerful lightweight semi-hermetic compressors for mobile application

The product of extensive experience in the transport refrigeration and air conditioning market, the Bock HG34 is a V-4 semi-hermetic compressor that offers world class performance and durability. It is available in three displacement levels. The HG34 is designed to operate at a variable speed across a wide range of frequency driven by a suction gas-

HG34