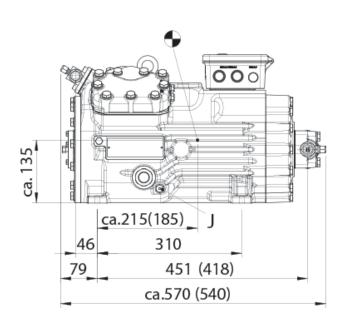

## **Technical Data**

|                         | Semi-hermetic HG                                            |                          |
|-------------------------|-------------------------------------------------------------|--------------------------|
| Compressor type         | Reciprocating, 4-cylinder, V-arrangement                    |                          |
| Swept volume            | 255 - 315 - 380 cm³ (15.6 - 19.2 - 23.2 in³)                |                          |
| Speed (frequency) range | (N <sub>s</sub> ) 900 - 3600 min <sup>-1</sup> (15 - 60 Hz) |                          |
| Sense of rotation       | Bi-directional (insensitive to phase sequence)              |                          |
| Motor type              | 3-phase induction, 2-pole                                   |                          |
| Motor voltage           | 400 - 3 - 50 (480 - 3 - 60)                                 | Other voltages available |
| Refrigerant             | R134a, R407C                                                |                          |
| Lubrication             | Forced, bi-directional gerotor pump                         |                          |
| Oil type and charge     | POE, 1300 cm <sup>3</sup> (44 oz)                           |                          |
| Dimensions (L x W x H)  | 570 x 290 x 315 mm (22.4 x 11.4 x 12.4 in)                  |                          |
| Weight (without clutch) | 59 kg (130 lbs)                                             |                          |