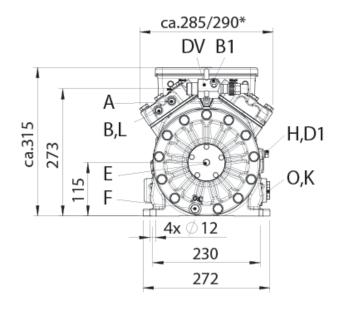

## **Technical Data**

|                         | Semi-hermetic HG                                            |                          |
|-------------------------|-------------------------------------------------------------|--------------------------|
| Compressor type         | Reciprocating, 4-cylinder, V-arrangement                    |                          |
| Swept volume            | 255 - 315 - 380 cm³ (15.6 - 19.2 - 23.2 in³)                |                          |
| Speed (frequency) range | (N <sub>s</sub> ) 900 - 3600 min <sup>-1</sup> (15 - 60 Hz) |                          |
| Sense of rotation       | Bi-directional (insensitive to phase sequence)              |                          |
| Motor type              | 3-phase induction, 2-pole                                   |                          |
| Motor voltage           | 400 - 3 - 50 (480 - 3 - 60)                                 | Other voltages available |
| Refrigerant             | R134a, R407C                                                |                          |
| Lubrication             | Forced, bi-directional gerotor pump                         |                          |
| Oil type and charge     | POE, 1300 cm <sup>3</sup> (44 oz)                           |                          |
| Dimensions (L x W x H)  | 570 x 290 x 315 mm (22.4 x 11.4 x 12.4 in)                  |                          |
| Weight (without clutch) | 59 kg (130 lbs)                                             |                          |