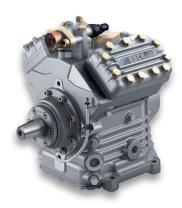

## Compressor Bock<sup>1</sup> FKX40 and FKX50 Bus Air Conditioning

## World class performance, compact and robust design

The product of extensive experience in the transport refrigeration and air conditioning market, the Bock FKX40 and FKX50 open drive compressor models offer world class performance and durability. The 4 cylinder FKX40 and

6 cylinder FKX50 are available in a variety of displacement levels and can be sized to meet a wide range of applications. The Bock Compressors offer many valued features sought after in the transport air conditioning market.