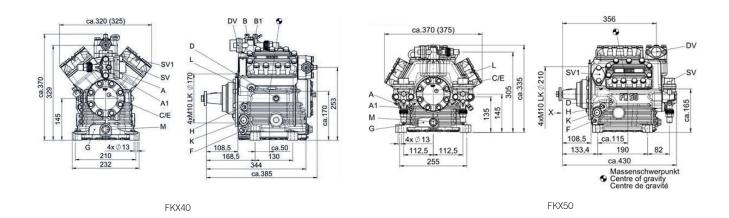

## **Technical Data**

|                         | Bock <sup>1</sup> FKX40                                   | Bock <sup>1</sup> FKX50                                      |
|-------------------------|-----------------------------------------------------------|--------------------------------------------------------------|
| Rotation                | CW/CCW                                                    | CW/CCW                                                       |
| Max speed               | 3500 rpm                                                  | 3500 rpm                                                     |
| Clutch coil             | 24 VDC                                                    | 24 VDC                                                       |
| Displacement            | 39.7 in <sup>3</sup> (650 cm <sup>3</sup> /rev)           | 50.7 in <sup>3</sup> (830 cm <sup>3</sup> )                  |
| Number of cylinders     | 4                                                         | 6                                                            |
| Refrigerant             | R134a, R407C                                              | R134a, R407C                                                 |
| Pulleys                 | 2-SPB, 2 – 5 V                                            | 2-SPB, 2 – 5 V                                               |
| Oil charge              | 67.6 oz (2000 cm³)                                        | 67.6 oz (2000 cm³)                                           |
| Dimensions (L x W x H)  | 15.2" (386.08 mm) x 12.8" (325.12 mm) x 14.6" (370.84 mm) | 16.9" (429.26 mm) x 14.8" (375.92 mm)<br>x 13.2" (335.28 mm) |
| Weight (without clutch) | 73 lbs (33 kg)                                            | 93 lbs (42 kg)                                               |