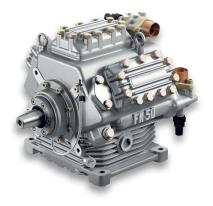

## Compressor Bock<sup>1</sup> FKX40 and FKX50 Bus Air Conditioning

## World class performance, compact and robust design

The product of extensive experience in the transport refrigeration and air conditioning market, the Bock FKX40 and FKX50 open drive compressor models offer world class performance and durability. The 4 cylinder FKX40 and

6 cylinder FKX50 are available in a variety of displacement levels and can be sized to meet a wide range of applications. The Bock Compressors offer many valued features sought after in the transport air conditioning market.