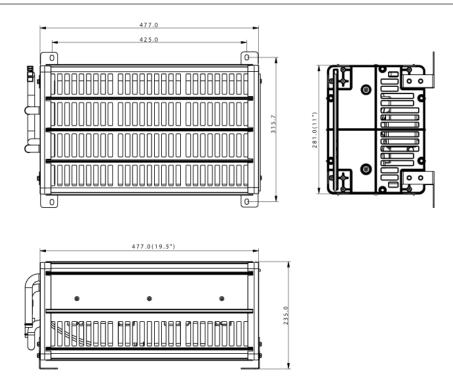

## **Technical Data**

| Heating capacity @ max | 45000 Btu/hr (13kW) | 50000 BTU/hr option with higher output motor |
|------------------------|---------------------|----------------------------------------------|
| Length                 | 18.7" (477mm)       |                                              |
| Width                  | 12.4" (315.7mm)     |                                              |
| Height                 | 9.2" (235mm)        |                                              |
| Weight                 | 15 lbs (6.8 kg)     |                                              |
| Fans                   | 2 fan               |                                              |
| Current Draw (Max)     | 12 amps (12 VDC)    |                                              |