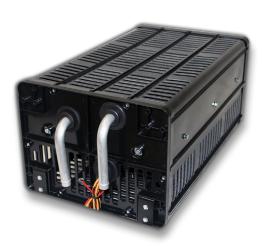

## **Compact Under-Seat Heater T12-12801**

## **Robust, Light-weight and Cost Competitive Heater**

Compact under-seat heater with all aluminum heater core designed for low pressure and low coolant flow, suited for all climates and vehicles.

Can be filled as a stand alone unit for multiple placements. This low cost multi-functional heater will suit all budgets.

| Features                                                                 | Benefits                                            |
|--------------------------------------------------------------------------|-----------------------------------------------------|
| <ul><li>Simple compact design</li><li>All aluminum heater core</li></ul> | Light-weight                                        |
| Single or multi-pack use                                                 | Adapts to any application                           |
| Available in 12 and 24 vdc                                               | Many configurations possible due to flexible design |
| Connection in minutes                                                    | Simple installation                                 |
| Brush or brushless motors                                                | Low cost                                            |
|                                                                          |                                                     |