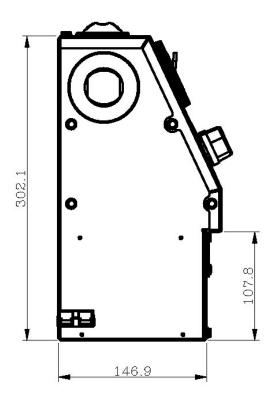

## **Technical Data**

Airflow ~175 CFM

Heating Capacity 5500 Btu/hr (1600 Watts)

Noise (SPL) 60 dba at maximum speed setting

Maximum discharge temperature 60 C

Maximum surface temperature 60 C