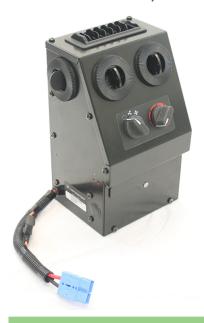

## Electric DC Voltage Heater

## PTC heating element with MCC electronic temperature stabilization and safety control

All electric PTC heater with MCC electronic stabilization control of temperature and safety sintegrated fan speed and temperature control single clean and reusable filter with easy to access panel inlets for

recirculation air and fresh air applications 4 outlets for good airflow directional control compact size for easy application EMI compliant.

## **Features**

- PTC Heating E nt
- Long Life brushless motor
- High efficiency and Quie ration
- Industry leading power management
- Compact design and Lovenght
- Four direction airflow louvers

- MCC propit
   v electronic controller
- Easy access and reusable filter
- Low maintenanc
- Flexible mounting for bottom or side
- Integrated speed and temperature control
- CAN (J1939) capable 🔾